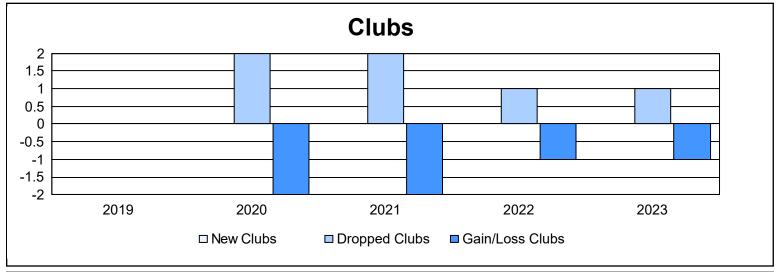

District 11 E2 As of June 2023 Cumulative

| Year      | New<br>Clubs | Dropped<br>Clubs | Gain/<br>Loss<br>Clubs | New<br>Members | Charter<br>Members | Reinstate<br>Members | Transfer<br>Members | Total<br>Member<br>Added | Total<br>Members<br>Dropped | Gain/<br>Loss<br>Members |
|-----------|--------------|------------------|------------------------|----------------|--------------------|----------------------|---------------------|--------------------------|-----------------------------|--------------------------|
| 2018-2019 | 0            | 0                | 0                      | 69             | 1                  | 2                    | 6                   | 78                       | 119                         | -41                      |
| 2019-2020 | 0            | 2                | -2                     | 34             | 1                  | 3                    | 1                   | 39                       | 129                         | -90                      |
| 2020-2021 | 0            | 2                | -2                     | 48             | 0                  | 10                   | 6                   | 64                       | 87                          | -23                      |
| 2021-2022 | 0            | 1                | -1                     | 80             | 0                  | 7                    | 0                   | 87                       | 108                         | -21                      |
| 2022-2023 | 0            | 1                | -1                     | 69             | 0                  | 5                    | 3                   | 77                       | 94                          | -17                      |
| Average   | 0            | 1                | -1                     | 60             | 0                  | 5                    | 3                   | 69                       | 107                         | -38                      |