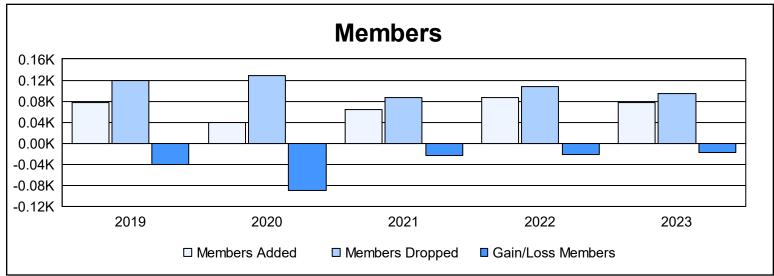

District 11 E2 As of June 2023 Cumulative

| Year      | New<br>Clubs | Dropped<br>Clubs | Gain/<br>Loss<br>Clubs | New<br>Members | Charter<br>Members | Reinstate<br>Members | Transfer<br>Members | Total<br>Member<br>Added | Total<br>Members<br>Dropped | Gain/<br>Loss<br>Members |
|-----------|--------------|------------------|------------------------|----------------|--------------------|----------------------|---------------------|--------------------------|-----------------------------|--------------------------|
| 2018-2019 | 0            | 0                | 0                      | 69             | 1                  | 2                    | 6                   | 78                       | 119                         | -41                      |
| 2019-2020 | 0            | 2                | -2                     | 34             | 1                  | 3                    | 1                   | 39                       | 129                         | -90                      |
| 2020-2021 | 0            | 2                | -2                     | 48             | 0                  | 10                   | 6                   | 64                       | 87                          | -23                      |
| 2021-2022 | 0            | 1                | -1                     | 80             | 0                  | 7                    | 0                   | 87                       | 108                         | -21                      |
| 2022-2023 | 0            | 1                | -1                     | 69             | 0                  | 5                    | 3                   | 77                       | 94                          | -17                      |
| Average   | 0            | 1                | -1                     | 60             | 0                  | 5                    | 3                   | 69                       | 107                         | -38                      |